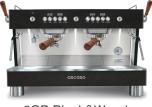

## **MODELS**

3GR Full Inox

3GR Black&Wood

3GR White&Wood

| TECHNICAL DATA          | 1GR           | 2GR           | 3GR           |
|-------------------------|---------------|---------------|---------------|
| Dimensions (mm)         | 440/450/540   | 700/475/535   | 920/475/535   |
| Boiler power (230 V)    | 1200W 50-60Hz | 3500W 50-60Hz | 3500W 50-60Hz |
| Coffee groups power (W) | 1000          | 1000 x 2      | 1000 x 3      |
| Weidht (kg)             | 40            | 71            | 93            |
| Boiler capacity (L)     | 6             | 8             | 8             |
| Steam                   | 1             | 2             | 2             |
| Water                   | 1             | 1             | 1             |