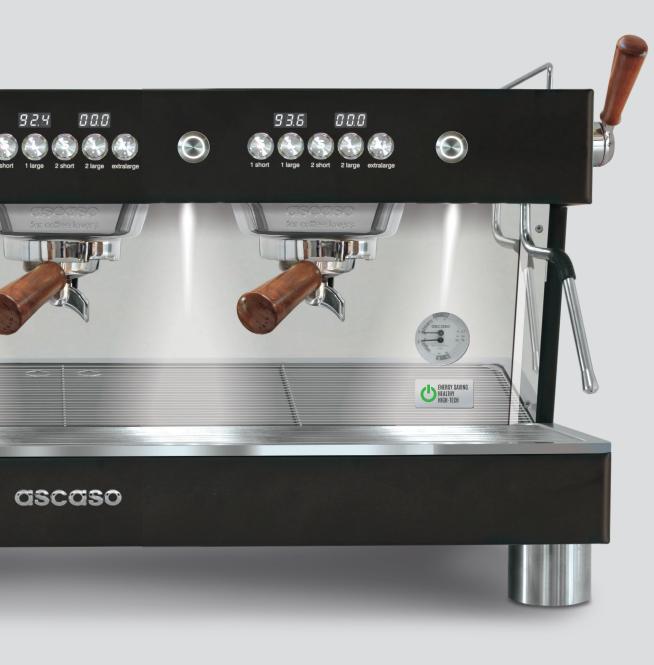

## MAIN FEATURES

**Multi Group technology** (on/off by group). Professional Thermodynamic Groups.

**Independent steam boiler.** Stainless steel Aisi 316. Extremely sturdy. Large capacity.

**External Pid control** (+ 0,1°C) each group and steam boiler.

**External timer** for each group.

**Digital Display in each group** Multiple functions. Total control.

**Thermal lagging** on steam boiler and groups.

Thermal stability  $(+-0.5^{\circ}C)$ .

Dynamic preheating (coffee groups).

Energy efficient (- 50%).

**High performance volumetric pump**. Constant pressure even after a prolonged and simultaneous use of more groups.

**Powerful steamer** (10 mm anti-lime scale tube. Stainless Steel. Cool touch).

High-precision filters in AISI 304 stainless steel.

Active cup warmer. (Plus model)

**Designed for baristas**: joystick steam controls, LED in work area, 5 volume selections, Pid controls...

Different colours and customization options.