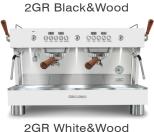

## **MODELS**

3GR Full Inox

3GR Black&Wood

3GR White&Wood

| TECHNICAL DATA          | 1GR           | 2GR           | 3GR           |
|-------------------------|---------------|---------------|---------------|
| Dimensions (mm)         | 440/450/540   | 700/475/535   | 920/475/535   |
| Boiler power (230 V)    | 1200W 50-60Hz | 3500W 50-60Hz | 3500W 50-60Hz |
| Coffee groups power (W) | 1000          | 1000 x 2      | 1000 x 3      |
| Weidht (kg)             | 40            | 71            | 93            |
| Boiler capacity (L)     | 6             | 8             | 8             |
| Steam                   | 1             | 2             | 2             |
| Water                   | 1             | 1             | 1             |