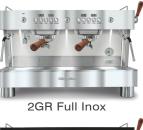

## **MODELS**

3GR Full Inox

3GR Black&Wood

3GR White&Wood

| TECHNICAL DATA          | 1GR           | 2GR           | 3GR           |
|-------------------------|---------------|---------------|---------------|
| Dimensions (mm)         | 440/450/540   | 700/475/535   | 920/475/535   |
| Boiler power (230 V)    | 1200W 50-60Hz | 3500W 50-60Hz | 3500W 50-60Hz |
| Coffee groups power (W) | 1000          | 1000 x 2      | 1000 x 3      |
| Weidht (kg)             | 40            | 71            | 93            |
| Boiler capacity (L)     | 6             | 8             | 8             |
| Steam                   | 1             | 2             | 2             |
| Water                   | 1             | 1             | 1             |