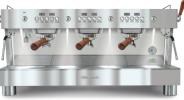

## **MODELS**

3GR Full Inox

3GR Black&Wood

3GR White&Wood

| TECHNICAL DATA          | 1GR           | 2GR           | 3GR           |
|-------------------------|---------------|---------------|---------------|
| Dimensions (mm)         | 440/450/540   | 700/475/535   | 920/475/535   |
| Boiler power (230 V)    | 1200W 50-60Hz | 3500W 50-60Hz | 3500W 50-60Hz |
| Coffee groups power (W) | 1000          | 1000 x 2      | 1000 x 3      |
| Weidht (kg)             | 40            | 71            | 93            |
| Boiler capacity (L)     | 6             | 8             | 8             |
| Steam                   | 1             | 2             | 2             |
| Water                   | 1             | 1             | 1             |