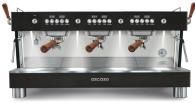

## BARISTA T PLUS

## **MODELS**

3GR Full Inox

3GR Black&Wood

3GR White&Wood

| TECHNICAL DATA          | 1GR           | 2GR           | 3GR           |
|-------------------------|---------------|---------------|---------------|
| Dimensions (mm)         | 440/450/540   | 700/475/535   | 920/475/535   |
| Boiler power (230 V)    | 1200W 50-60Hz | 3500W 50-60Hz | 3500W 50-60Hz |
| Coffee groups power (W) | 1000          | 1000 x 2      | 1000 x 3      |
| Weidht (kg)             | 40            | 71            | 93            |
| Boiler capacity (L)     | 6             | 8             | 8             |
| Steam                   | 1             | 2             | 2             |
| Water                   | 1             | 1             | 1             |