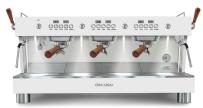

## BARISTA T PLUS

## **MODELS**

3GR Full Inox

3GR Black&Wood

3GR White&Wood

| TECHNICAL DATA          | 1GR           | 2GR           | 3GR           |
|-------------------------|---------------|---------------|---------------|
| Dimensions (mm)         | 440/450/540   | 700/475/535   | 920/475/535   |
| Boiler power (230 V)    | 1200W 50-60Hz | 3500W 50-60Hz | 3500W 50-60Hz |
| Coffee groups power (W) | 1000          | 1000 x 2      | 1000 x 3      |
| Weidht (kg)             | 40            | 71            | 93            |
| Boiler capacity (L)     | 6             | 8             | 8             |
| Steam                   | 1             | 2             | 2             |
| Water                   | 1             | 1             | 1             |